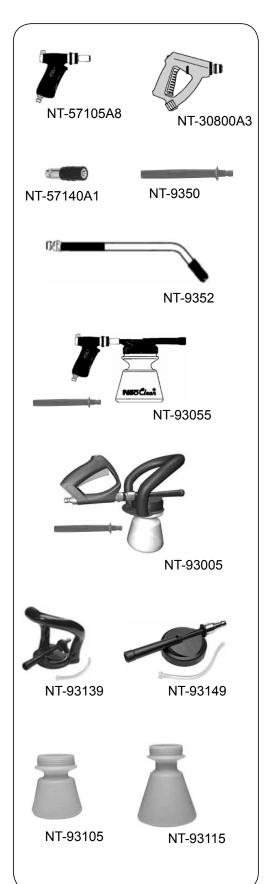

| code        | description                                                                                                            |
|-------------|------------------------------------------------------------------------------------------------------------------------|
| NT-57105A8  | NiTO I COMBI water spray gun with 1/2" plug (max. working temp.: +40°C, max. pressure: 6 bar).                         |
| NT-30800A3  | NiTO II COMBI with 3/4" female thread (max. working temp.: +90°C, max. pressure: 25 bar).                              |
| NT-571140A1 | Short adjustable nozzle.                                                                                               |
| NT-9350     | 17 cm lance, small nozzle (black).                                                                                     |
| NT-9351     | 17 cm lance, large nozzle (blue).                                                                                      |
| NT-9352     | 65 cm angular lance, small nozzle (black).                                                                             |
| NT-9353     | 65 cm angular lance, large nozzle (blue)                                                                               |
| NT-93055    | Foam set: NiTO I water spray gun + 17 cm lance + 1.4 I container (max. working temp. +40°C, max. pressure: 6 bar).     |
| NT-93065    | Foam set: NiTO I water spray gun + 17 cm lance + 2.5 I container (max. working temp. +40°C, max. pressure: 6 bar).     |
| NT-93005    | Foam set: NiTO ERGO water spray gun + 17 cm lance + 1.4 l container (max. working temp. +60°C, max. pressure: 10 bar). |
| NT-93015    | Foam set: NiTO ERGO water spray gun + 17 cm lance + 2.5 l container (max. working temp. +60°C, max. pressure: 10 bar.  |
| NT-9378     | Set of 14 dosing nozzles (0.4% ÷ 10%).                                                                                 |
| NT-93139    | Foam injector with NiTO ERGO handle and suction hose                                                                   |
| NT-93149    | Foam injector with suction hose                                                                                        |
| NT-93105    | 1.4 litre, white container (red, blue, yellow and green also available)                                                |
| NT-93115    | 2.5 litre, white container (red, blue, yellow and green also available)                                                |
| NT-93189    | Blank plug for Nito CLEAN container                                                                                    |